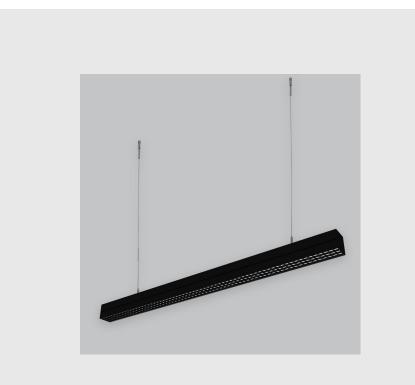

Xtreme 70 Antiglare has:

- Luminaire housing of extruded aluminium
- A new concept on Louver Technology with high glare control
- Uniform illumination
- Energy-efficient LED with color rendering
- Visual comfort with panache
- Available in Matt Black, Matt White, Silver & Gun Metal Glossy
- Bottom opening for easy maintenance
- Pendant with cable suspension