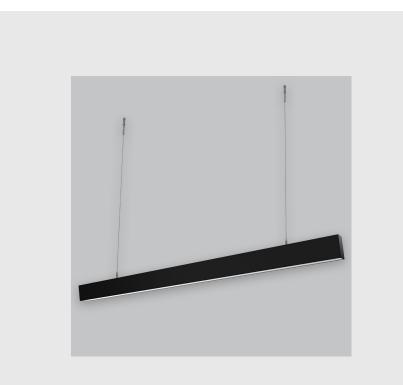

## **Specifications**

- 1. Control = ON-OFF
- 2. CRI = >90
- 3. Lumen Type = Low
- 4. CCT (Colour Temperature) = 4000K
- 5. Mounting Type = Pendant
- 6. Material Colour = Black
- 7. Dimension = NA
- 8. Distribution = Direct
- 9. Optics = Micro Prismatic Diffuser
- 10. Reflector = NA
- 11. Life of LED = L70 @50,000h
- 12. Beam Angle = 90° 110°
- 13. Watt = 1W 10W
- 14. SDCM = SDCM = < 3

- Viraj 5690 Prismatic sleek and slim linear fixture has:
- Luminaire housing of extruded aluminium
- High-performance Micro Prismatic Diffuser
- Snap-fit system No visible screw
- Better refractive index to reduce glare
- LED PCB mounted on insert design with heat sink
- Bottom opening for easy maintenance
- Pendant with cable suspension
- M6 bolt for M6 fastener
- High-performance PMMA & Micro Prismatic Diffuser
- Energy-efficient LED with high colour rendering