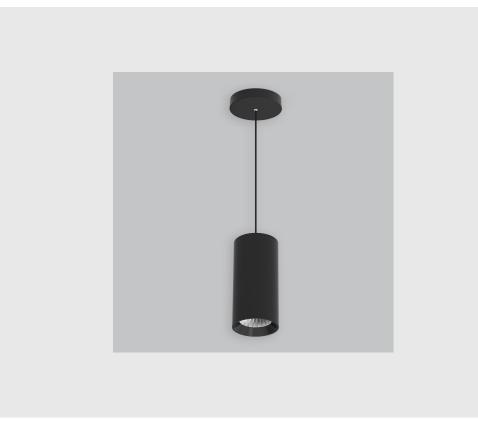

GE macty downlighter has :

- Luminaire housing of die-cast- aluminium
- Suspended & surface mounted cylindrical COB downlight
- Extruded aluminium housing
- Die casted heat sink
- Efficient COB & reflector for light distribution
- Suitable for retail, hospitality & residential application
- CRI rating to render light more closely to object's true colours
- Vivid & accurate lighting effect