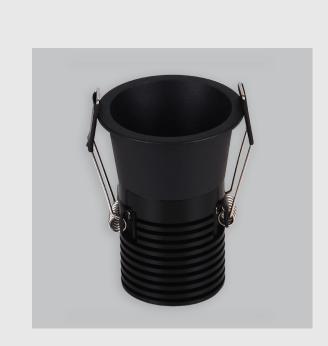

Lynx fixture has :

- Luminaire housing of die cast- aluminium
- Round recessed spotlight
- Effortless installation
- Surface powder coated
- COB (Chip on Board) technology
- Technology for maximum efficiency
- Zero multiple shadows
- LED with effective colour rendering
- Overflowing colours with soft light and shadow
- Interpretation of the real environment light
- Reflective cover available in different colours