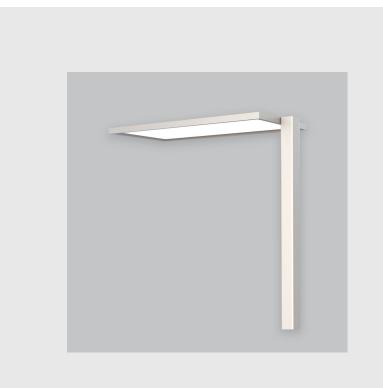

Mayes F fixture has :

•Luminaire housing of aluminium

•Surface powder coat

•SMD (Surface Mount Device) LED technology

•Free standing luminaires

•Minimalistic design

•Numerous combinations of lamp head designs for a variety of desks