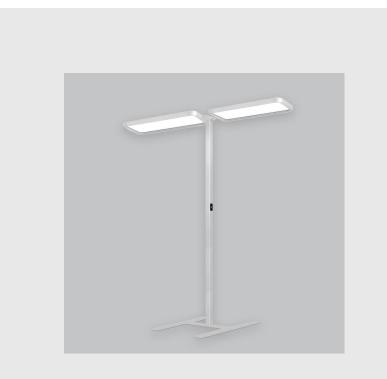

Mayes D fixture has :

•Luminaire housing of aluminium

•Surface powder coat

•SMD (Surface Mount Device) LED technology

•Free standing luminaires

•Minimalistic design

•Numerous combinations of lamp head designs for a variety of desks

•Overflowing colours

•Soft light and shadow

•Interpretation of the real environment light and colours

•High colour rendering

www.divinitylights.com