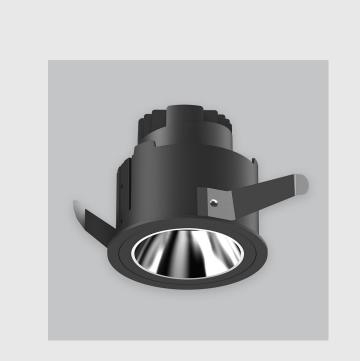

## **Specifications**

- 1. Control = ON-OFF (FLICKER FREE)
- 2. CRI = >80
- 3. Lumen Type = High
- 4. CCT (Colour Temperature) = Tunable White 2700K-6500K
- 5. Mounting Type = Recessed
- 6. Material Colour = Black
- 7. Dimension = NA
- 8. Distribution = Direct
- 9. Reflector = NA
- 10. Life of LED = L70 @50,000h
- 11. Beam Angle = Wall Washer
- 12. Watt = 1W 10W
- 13. SDCM = SDCM = < 3
- 14. Optics = Lens & Reflector

Oculux Wall Washer fixture has:

- Luminaire housing of die-cast- aluminium
- Round recessed wall washer
- Surface powder coated
- COB (Chip on Board) technology
- Technology for maximum efficiency
- Zero multiple shadows
- LED with effective colour rendering
- Overflowing colours and soft light and shadow
- Interpretation of the real environment light
- Perfect longitudinal glare reduction
- Uniform light distribution
- No lateral light spill for superior wall wash applications
- High colour rendering