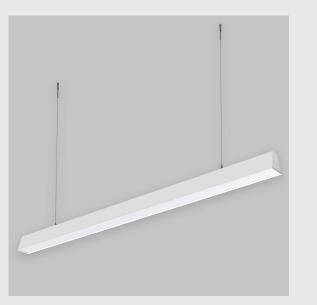

Viraj Trapez Prismatic linear fixture has:

•Surface powder coat

•Luminaire housing of extruded aluminium

•Snap-fit system and no visible screw

•LED PCB mounted on insert design with heat sink

•Pendant with cable suspension