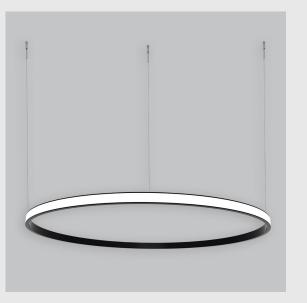

Unik Outer Lit Ring has :

- Outer lit ring with 20mm height
- Luminaire housing of aluminium
- Surface powder coated
- LED PCB mounted
- Bottom opening for easy maintenance
- Pendant with cable suspension
- Quick mounting system
- M6 bolt for M6 fastener
- Creates a beautiful scenery of lighting
- Uniform illumination
- Energy-efficient LED with color rendering