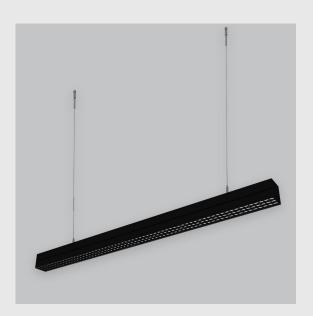

## Xtreme 70 Antiglare has:

- Luminaire housing of extruded aluminium
- A new concept on Louver Technology with high glare control
- Uniform illumination
- Energy-efficient LED with color rendering
- Visual comfort with panache
- Available in Matt Black, Matt White, Silver & Gun Metal Glossy
- Bottom opening for easy maintenance
- Pendant with cable suspension