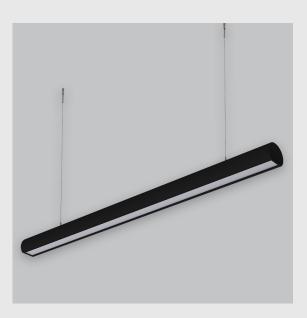

Daisy Cresent Lens sleek linear fixture has :

- Surface powder coated
- Snap-fit system and no visible screw
- Deep recessed lens
- Beam angles ranging from 30°/50°/80°
- Luminaire housing of extruded aluminium
- LED PCB mounted on insert design with heat sink
- Bottom opening for easy maintenance
- Pendant with cable suspension
- M6 bolt for M6 fastener
- Energy-efficient LED with color rendering