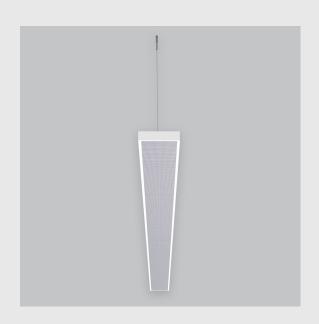

## Xtreme 145 Prismatic has:

- Luminaire housing of extruded aluminium
- Surface powder coated
- Snap-fit system and no visible screw
- LED PCB mounted on insert design with heat sink
- Bottom opening for easy maintenance
- Pendant with cable suspension
- M6 bolt for M6 fastener
- Micro Prismatic Diffuser
- Glare control
- Energy-efficient LED with color rendering