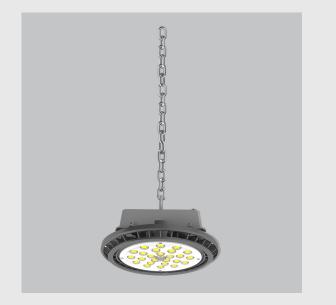

Alaska Highbay Light is :

•Perfect replacement for high voltage CFL and HID lamps

•Wide operating voltage

•Suitable for commercial & industrial uses

•Made in an extruded aluminium housing

•Lower power consumption than fluorescent lamps

•No UV radiation

•Wide beam angle of 110°

•Illuminates wider areas

•Used in workshops, factories, shopping malls, hospitals and assembly lines