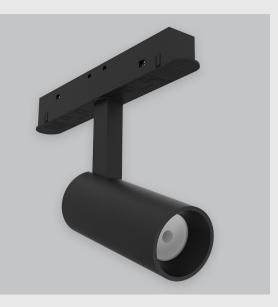

Magneto Spot has:

•Luminaire housing of die cast-aluminium

•Highly durable

•Adjustable lighting

•90° inclination on the horizontal plane

•Lighting components attached to the track by magnetic suction

•Convenient to install and dismantle

•Facilitates daily maintenance and repair

•LED with effective colour rendering

•Overflowing colours with soft light and shadow

•Interpretation of the real environment light and colours

•High colour rendering