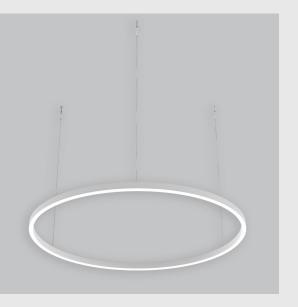

Slim Ring fixture has :

- Sleek and slim profile with 20mm height
- Luminaire housing of aluminium
- Surface powder coated
- LED PCB mounted
- Bottom opening for easy maintenance
- Pendant with cable suspension
- M6 bolt for M6 fastener
- Uninterrupted and uniform ring of LED light
- Halo of light around the ceiling
- Creates a beautiful scenery of lighting
- High-performance Micro Prismatic Diffuser
- Energy-efficient LED with color rendering