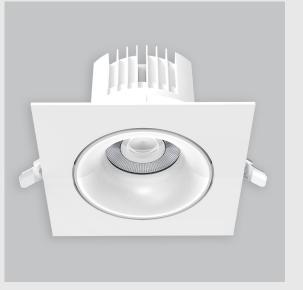

## Nitro fixture has :

- Luminaire housing of die-cast- aluminium
- Recessed spotlight with effortless installation
- Surface powder coated
- SMD (Surface Mount Device) technology
- Technology for maximum efficiency (Adjustable)
- Zero multiple shadows
- LED with effective colour rendering
- Overflowing colours with soft light and shadow
- Interpretation of the real environment light and colours
- High colour rendering