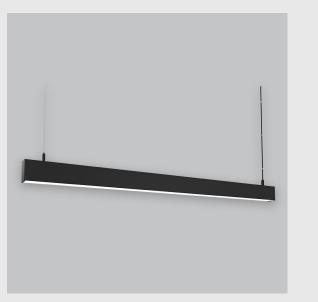

Viraj 45 linear fixture has :

- No visible screw
- Surface powder coated
- Luminaire housing of extruded aluminium
- LED PCB mounted on insert design with heat sink
- Snap-fit system Bottom opening for easy maintenance
- Pendant with cable suspension
- M6 bolt for M6 fastener
- High-performance PMMA diffuser
- Energy-efficient LED