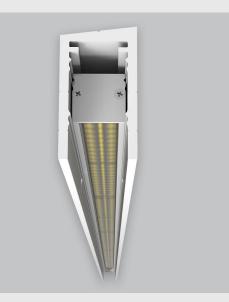

P2 Vertical Wall Grazer has :

•Luminaire housing made of extruded aluminium

•Grazes walls

•Accentuates surface textures better

•Reduces hotspots and dead zones

•Custom engineered

•Precision optics provide a narrow 10° beam

•Accommodates a wide range of wall heights

•Perfect longitudinal glare reduction

•Uniform illumination

•Energy efficient LED with effective colour rendering