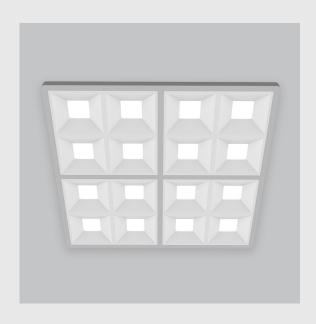

| Neo 2x2 Troffer fixture has :                            |
|----------------------------------------------------------|
| •2x2 feet LED panel                                      |
| •UGR<16                                                  |
| •Luminaire housing of aluminium                          |
| •LED PCB mounted                                         |
| Bottom opening for easy maintenance                      |
| •Pendant with cable suspension and quick mounting system |
|                                                          |
|                                                          |
|                                                          |
|                                                          |