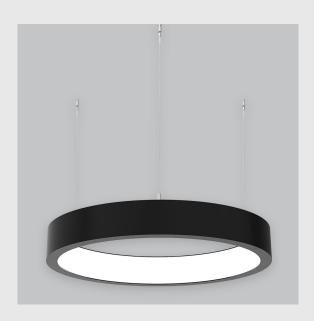

## Aura Ring fixture has:

- Aura inner lit ring
- Luminaire housing of aluminium
- Surface powder coated
- LED PCB mounted
- Bottom opening for easy maintenance
- Pendant with cable suspension
- Quick mounting system
- M6 bolt for M6 fastener
- Unik inner lit ring
- Creates a beautiful scenery of lighting
- Uniform illumination
- Energy-efficient LED with color rendering