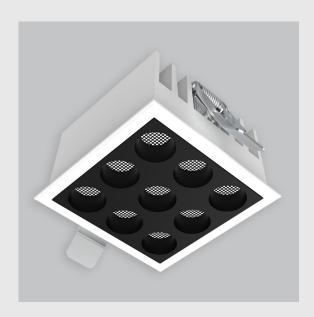

## **Available Filters**

- 1. Control = ON-OFF (FLICKER FREE)
- 2. CRI = >80
- 3. Lumen Type = High
- 4. CCT (Colour Temperature) = Tunable White 2700K-6500K
- 5. Beam Angle =  $0^{\circ}$   $15^{\circ}$
- 6. Mounting Type = Recessed
- 7. Dimension = NA
- 8. Distribution = Direct
- 9. Material Colour = NA
- 10. Reflector = NA
- 11. Life of LED = L70 @50,000h
- 12. Watt = 11W 20W
- 13. SDCM = SDCM = < 3
- 14. Optics = Lens & Honeycomb

## Alcon fixture has:

- •Luminaire housing of die-cast- aluminium
- •Recessed spotlight with effortless installation
- •Honeycomb reflector
- •SMD (Surface Mount Device) technology
- •Technology for maximum efficiency
- •Zero multiple shadows
- •LED with effective colour rendering
- •Overflowing colours with soft light and shadow
- •Interpretation of the real environment light and colours
- •High colour rendering