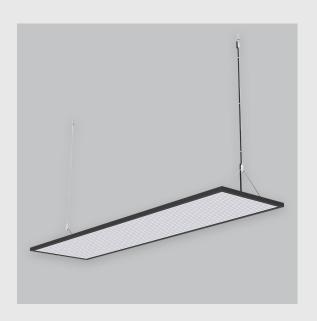

## **Available Filters**

- 1. Control = ON-OFF (FLICKER FREE)
- 2. CRI = >80
- 3. Lumen Type = High
- 4. CCT (Colour Temperature) = Tunable White 2700K-6500K
- 5. Mounting Type = Pendant
- 6. Material Colour = Black
- 7. Dimension = 1201mm 2400mm
- 8. Distribution = Direct
- 9. Optics = Micro Prismatic Diffuser
- 10. Reflector = NA
- 11. Life of LED = L70 @50,000h
- 12. Beam Angle = 90° 110°
- 13. Watt = 21W 30W
- 14. SDCM = SDCM = < 3

## Geniso 4x1 Edgelit sleek and slim has : •4x1 feet LED panel

Surface powder coat

•15 mm height

- •Luminaire housing of aluminium
- •LED PCB mounted
- •Bottom opening for easy maintenance
- •Pendant with cable suspension and quick mounting system
- •M6 bolt for M6 fastener
- •High-performance LGP sheet for uniform illumination
- •Energy-efficient LED with color rendering