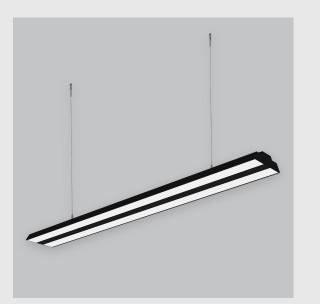

## **Available Filters**

- 1. Control = ON-OFF (FLICKER FREE)
- 2. CRI = >80
- 3. Lumen Type = High
- 4. CCT (Colour Temperature) = Tunable White 2700K-6500K
- 5. Mounting Type = Pendant
- 6. Material Colour = Black
- 7. Distribution = Direct
- 8. Optics = Micro Prismatic Diffuser
- 9. Dimension = 301mm-600mm
- 10. Reflector = NA
- 11. Life of LED = L70 @50,000h
- 12. Beam Angle = 90° -110°
- 13. Watt = 21W 30W
- 14. SDCM = SDCM = < 3

Xtreme 145 Peggy Prismatic has :

- Luminaire housing of extruded aluminium
- Surface powder coated
- LED PCB mounted on insert design with heat sink
- Snap-fit system and no visible screws
- Bottom opening for easy maintenance
- Pendant with cable suspension
- M6 bolt for M6 fastener
- Recessed mounted with tech zone
- Micro Prismatic Diffuser
- Uniform illumination and glare control
- Energy-efficient LED with color rendering