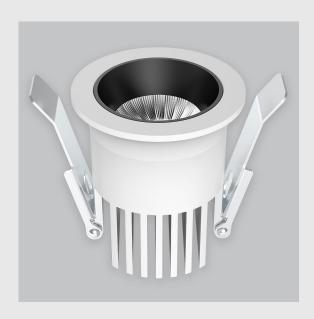

## Starry Sky Downlighter has:

- Luminaire housing of die cast- aluminium
- Round recessed spotlight
- Effortless installation
- Surface powder coated
- COB (Chip on Board) technology
- Technology for maximum efficiency
- Zero multiple shadows
- LED with effective colour rendering
- Lets objects show their original colours with soft light and shadow
- Interpretation of the real environment light
- Reflective cover
- Finned heat sinks to dissipate heat and increase performance