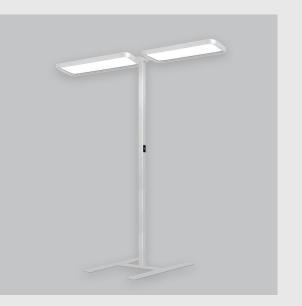

Mayes D fixture has :

•Luminaire housing of aluminium

•Surface powder coat

•SMD (Surface Mount Device) LED technology

•Free standing luminaires

•Minimalistic design

•Numerous combinations of lamp head designs for a variety of desks