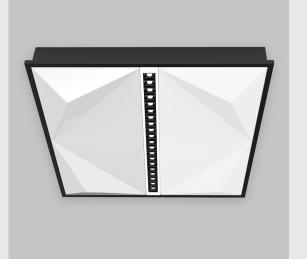

Nebula 2x2 fixture has :

•Luminaire housing of aluminium

•2x2 feet LED panel

•Bottom opening for easy maintenance

•Pendant with cable suspension and quick mounting system

•Surface powder coat

•LED PCB mounted

•M6 bolt for M6 fastener

•High-performance Opal diffuser + Lens

•Uniform illumination

•Energy-efficient LED with color rendering