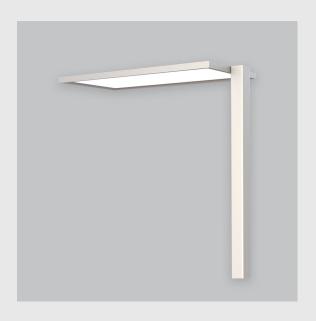

## Mayes F fixture has : •Luminaire housing of aluminium •Surface powder coat •SMD (Surface Mount Device) LED technology •Free standing luminaires •Minimalistic design •Numerous combinations of lamp head designs for a variety of desks Overflowing colours Soft light and shadow •Interpretation of the real environment light and colours •High colour rendering