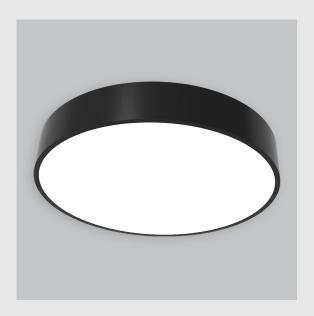

## Alina has:

- Round recessed surface downlighter
- Surface mounted with compact circular design
- Complements any and all rooms
- LED technology for maximum efficiency
- Zero multiple shadows
- LED with effective colour rendering
- CRI rating to render light more closely to object's true colours
- Vivid & accurate lighting effect