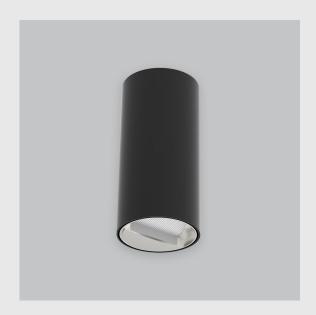

## Phoenix Wall Washer has:

- Luminaire housing of die-cast- aluminium
- Suspended & surface mounted cylindrical COB downlight
- Extruded aluminium housing
- Die casted heat sink
- Efficient COB & reflector for light distribution
- Suitable for retail, hospitality & residential application
- CRI rating to render light more closely to object's true colours
- Vivid & accurate lighting effect