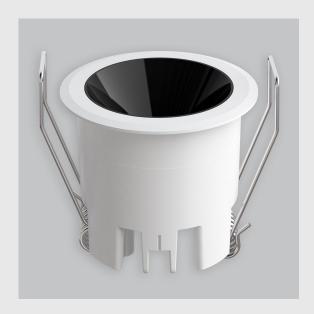

## Luke fixture has:

- Luminaire housing of die cast- aluminium
- Round recessed spotlight
- Surface powder coated
- COB (Chip on Board) technology
- Technology for maximum efficiency
- Zero multiple shadows
- LED with effective colour rendering
- Overflowing colours with soft light and shadow
- Interpretation of the real environment light and colors
- Finned heat sinks to dissipate heat and increase performance & lifespan
- High colour rendering