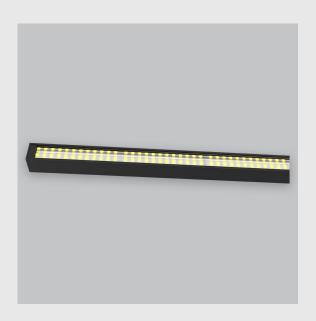

## P1 Wall Grazer has:

- •Luminaire housing made of extruded aluminium
- •Grazes walls
- •Accentuates surface textures better
- •Reduces hotspots and dead zones
- •Custom engineered
- •Precision optics provide a narrow 10° beam
- •Accommodates a wide range of wall heights
- •Perfect longitudinal glare reduction
- •Uniform illumination
- •Energy efficient LED with effective colour rendering