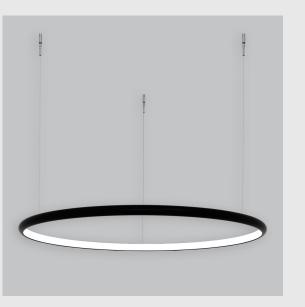

Unik Inner Lit Ring has :

- Inner lit ring with 22mm height
- Luminaire housing of aluminium
- Surface powder coated
- LED PCB mounted
- Bottom opening for easy maintenance
- Pendant with cable suspension
- Quick mounting system
- M6 bolt for M6 fastener
- Creates a beautiful scenery of lighting
- Uniform illumination
- Energy-efficient LED with color rendering