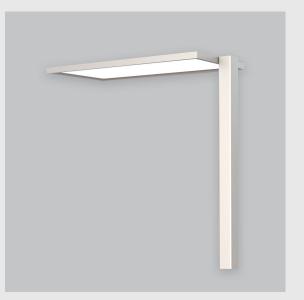

Mayes F fixture has :

•Luminaire housing of aluminium

•Surface powder coat

•SMD (Surface Mount Device) LED technology

•Free standing luminaires

•Minimalistic design

•Numerous combinations of lamp head designs for a variety of desks