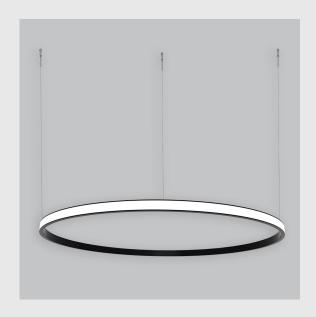

## Unik Outer Lit Ring has:

- Outer lit ring with 20mm height
- Luminaire housing of aluminium
- Surface powder coated
- LED PCB mounted
- Bottom opening for easy maintenance
- Pendant with cable suspension
- Quick mounting system
- M6 bolt for M6 fastener
- Creates a beautiful scenery of lighting
- Uniform illumination
- Energy-efficient LED with color rendering