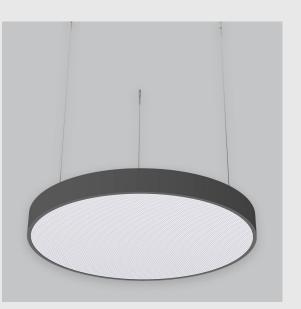

Disc Backlit fixture has :

- Luminaire housing of aluminium
- Disc light
- Surface powder coated
- LED PCB mounted
- Bottom opening for easy maintenance
- Pendant with cable suspension
- Quick mounting system
- M6 bolt for M6 fastener
- Round frame with disc emitting a circular glow
- Direct & clear LED illumination
- Direct yet diffused ambient shine
- High-performance Micro Prismatic Diffuser
- Energy-efficient LED with color rendering