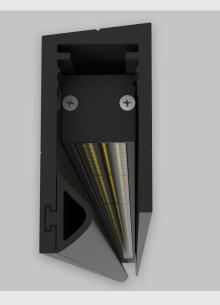

## Variant 5 - 5003-2.5.1.2.2.1.4.1.1.4.0.1.1.1

P2 Vertical Wall Grazer with Visor has :

•Luminaire housing made of extruded aluminium

•Grazes walls vertically

•Accentuates surface textures better

•Reduces hotspots and dead zones

•Custom engineered

•Precision optics provide a narrow 10° beam

•Accommodates a wide range of wall heights

•Perfect longitudinal glare reduction

•Uniform illumination

•Energy efficient LED with effective colour rendering