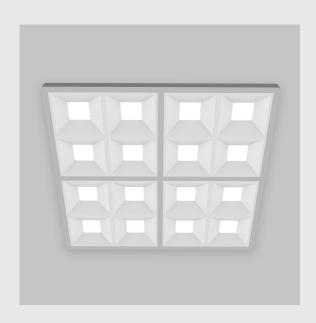

| Neo 2x2 Troffer fixture has :                            |
|----------------------------------------------------------|
| •2x2 feet LED panel                                      |
| •UGR<16                                                  |
| •Luminaire housing of aluminium                          |
| •LED PCB mounted                                         |
| Bottom opening for easy maintenance                      |
| •Pendant with cable suspension and quick mounting system |
|                                                          |
|                                                          |
|                                                          |
|                                                          |