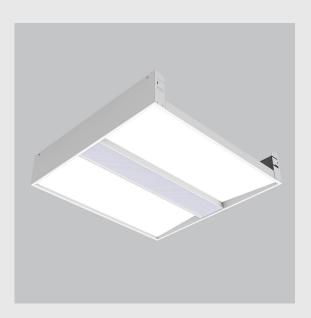

Geniso 2x2 Troffer fixture has:

•2x2 feet LED panel

•Surface powder coat

•Luminaire housing of aluminium

•LED PCB mounted

•Bottom opening for easy maintenance

•Pendant with cable suspension and quick mounting system