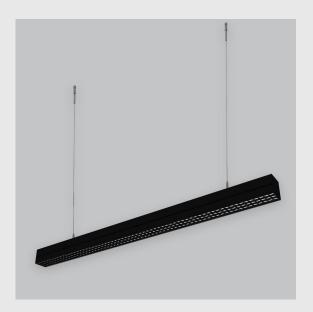

## Xtreme 70 Antiglare has:

- Luminaire housing of extruded aluminium
- A new concept on Louver Technology with high glare control
- Uniform illumination
- Energy-efficient LED with color rendering
- Visual comfort with panache
- Available in Matt Black, Matt White, Silver & Gun Metal Glossy
- Bottom opening for easy maintenance
- Pendant with cable suspension