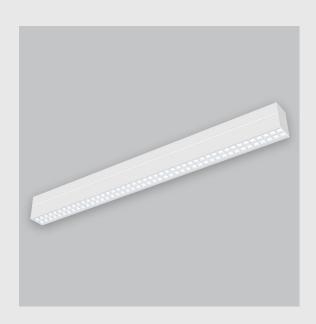

Viraj 70 sleek and slim linear fixture has:

- Luminaire housing of extruded aluminium
- No visible screw
- Snap-fit system
- No visible screw and Surface powder coated
- LED PCB mounted on insert design with heat sink
- Bottom opening for easy maintenance
- Pendant with cable suspension
- M6 bolt for M6 fastener
- High-performance PMMA & Micro Micro Prismatic Diffuser
- Energy-efficient LED