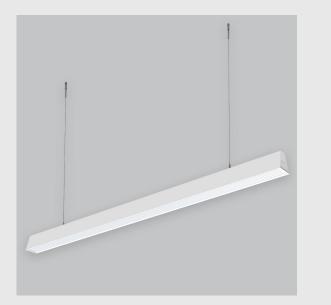

Viraj Trapez Prismatic linear fixture has:

•Surface powder coat

•Luminaire housing of extruded aluminium

•Snap-fit system and no visible screw

•LED PCB mounted on insert design with heat sink

•Pendant with cable suspension