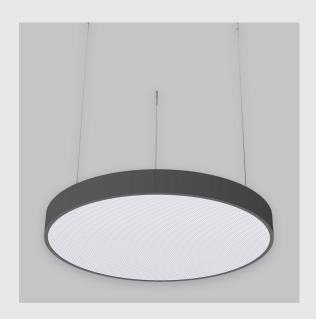

## Disc Backlit fixture has: •Luminaire housing of aluminium Disc light Surface powder coat •LED PCB mounted •Bottom opening for easy maintenance •Pendant with cable suspension •Quick mounting system •M6 bolt for M6 fastener •Round frame with disc emitting a circular glow •Direct & clear LED illumination •Direct yet diffused ambient shine •High-performance double Prismatic diffuser •Energy-efficient LED with color rendering