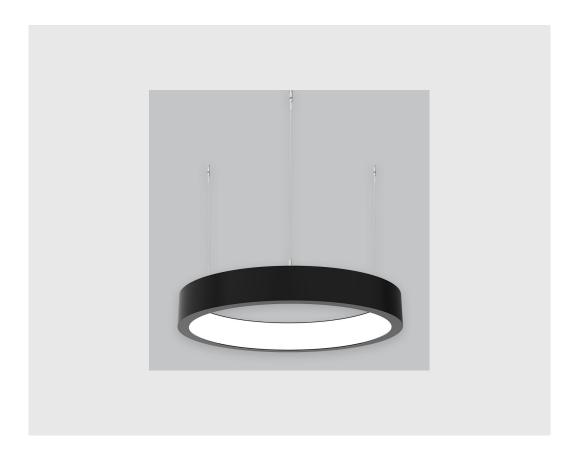

## **Specifications**

- 1. Control = ON-OFF (FLICKER FREE)
- 2. CRI = >80
- 3. Lumen Type = High
- 4. CCT (Colour Temperature) = 6500K
- 5. Mounting Type = Pendant
- 6. Material Colour = Black
- 7. Dimension = NA
- 8. Distribution = Direct
- 9. Reflector = NA
- 10. Life of LED = L70 @50,000h
- 11. Beam Angle = 90° 110°
- 12. Watt = 21W 30W
- 13. SDCM = SDCM = < 3

## Aura Ring fixture has:

- Aura inner lit ring
- Luminaire housing of aluminium
- Surface powder coated
- LED PCB mounted
- Bottom opening for easy maintenance
- Pendant with cable suspension
- Quick mounting system
- M6 bolt for M6 fastener
- Unik inner lit ring
- Creates a beautiful scenery of lighting
- Uniform illumination
- Energy-efficient LED with color rendering