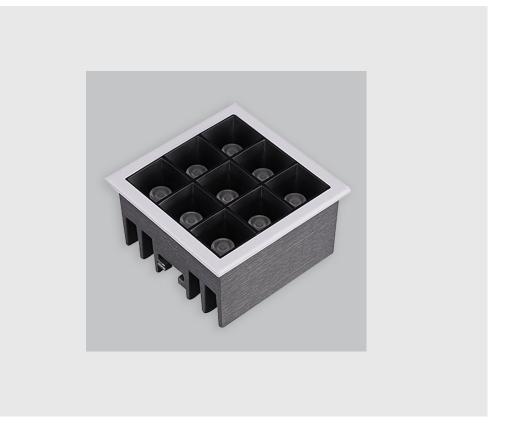

## Variant 4

Article number- - 4019-2.4.1.2.3.0.1.1.1.6.0.1.1.2

## **Specifications**

- 1. Control = ON-OFF (FLICKER FREE)
- 2. CRI = >80
- 3. Lumen Type = High
- 4. CCT (Colour Temperature) = 6500K
- 5. Beam Angle =  $0^{\circ}$   $15^{\circ}$
- 6. Mounting Type = Recessed
- 7. Dimension = NA
- 8. Distribution = Direct
- 9. Material Colour = NA
- 10. Reflector = NA
- 11. Life of LED = L70 @50,000h
- 12. Watt = 11W 20W
- 13. SDCM = SDCM = < 3
- 14. Optics = Lens & Reflector

## ARYA fixture has:

- Luminaire housing of die-cast- aluminium
- Recessed spotlight with effortless installation
- Surface powder coated
- SMD (Surface Mount Device) technology
- Technology for maximum efficiency
- Zero multiple shadows
- LED with effective colour rendering
- Overflowing colours with soft light and shadow
- Interpretation of the real environment light and colours
- High colour rendering