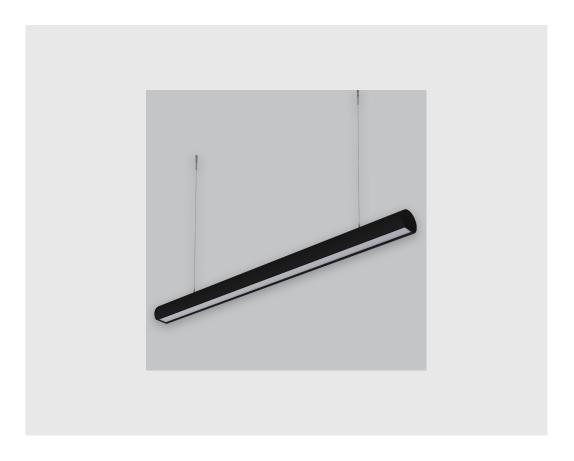

## **Specifications**

- 1. Control = ON-OFF
- 2. CRI = >80
- 3. Lumen Type = Low
- 4. CCT (Colour Temperature) = 4000K
- 5. Mounting Type = Pendant
- 6. Material Colour = Black
- 7. Dimension = NA
- 8. Distribution = Direct
- 9. Optics = Micro Prismatic Diffuser
- 10. Reflector = NA
- 11. Life of LED = L70 @50,000h
- 12. Beam Angle = 90° 110°
- 13. Watt = 1W 10W
- 14. SDCM = SDCM = < 3

## Daisy Cresent Lens sleek linear fixture has:

- Surface powder coated
- Snap-fit system and no visible screw
- Deep recessed lens
- Beam angles ranging from 30°/50°/80°
- Luminaire housing of extruded aluminium
- LED PCB mounted on insert design with heat sink
- Bottom opening for easy maintenance
- Pendant with cable suspension
- M6 bolt for M6 fastener
- Energy-efficient LED with color rendering