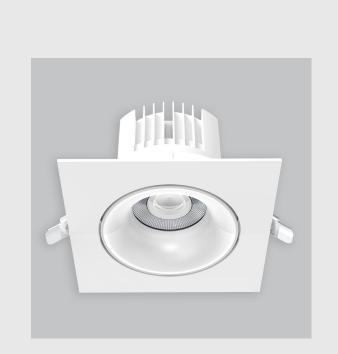

## **Specifications**

- 1. Control = ON-OFF (FLICKER FREE)
- 2. CRI = >80
- 3. Lumen Type = High
- 4. CCT (Colour Temperature) = 6500K
- 5. Beam Angle =  $0^{\circ}$   $15^{\circ}$
- 6. Mounting Type = Recessed
- 7. Dimension = NA
- 8. Distribution = Direct
- 9. Material Colour = NA
- 10. Reflector = NA
- 11. Life of LED = L70 @50,000h
- 12. Watt = 11W 20W
- 13. SDCM = SDCM = < 3
- 14. Optics = Lens & Reflector

Nitro fixture has :

- Luminaire housing of die-cast- aluminium
- Recessed spotlight with effortless installation
- Surface powder coated
- SMD (Surface Mount Device) technology
- Technology for maximum efficiency (Adjustable)
- Zero multiple shadows
- LED with effective colour rendering
- Overflowing colours with soft light and shadow
- Interpretation of the real environment light and colours
- High colour rendering