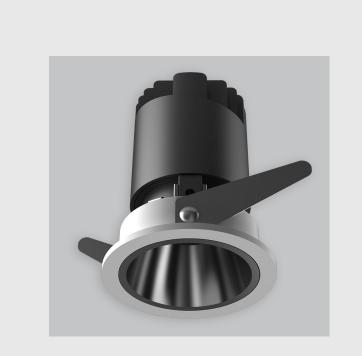

Flexion fixture has :

•Luminaire housing of die cast- aluminium

•Round recessed spotlight

•Surface powder coat

•COB (Chip on Board) technology

•Adjustable & fix downlighter

•Zero multiple shadows

•LED with effective colour rendering

•Lets objects show their original colours with soft light and shadow

•Interpretation of the real environment light

•Reflective cover available in 6 colours

•Precision-engineered, electroplated and nano-plated reflector

•Comfortable light with reflection efficiency

•Rotation of 355° and horizontal revolution

•4-way title angle adjustment

www.divinitylights.com