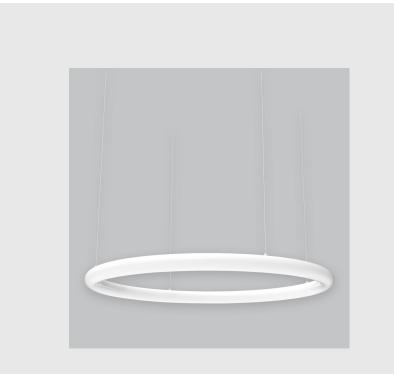

## **Specifications**

- 1. Control = ON-OFF (FLICKER FREE)
- 2. CRI = >80
- 3. Lumen Type = High
- 4. CCT (Colour Temperature) = 6500K
- 5. Mounting Type = Pendant
- 6. Material Colour = White
- 7. Dimension = 601mm 900mm
- 8. Distribution = Direct
- 9. Optics = NA
- 10. Life of LED = L70 @50,000h
- 11. Beam Angle = 90° 110°
- 12. Watt = 31W 40W
- 13. SDCM = SDCM = < 3

Ring 360 has :

- Luminaire housing of acrylic
- 360 degree ring
- LED PCB mounted
- Pendant with cable suspension
- Quick mounting system
- M6 bolt for M6 fastener
- Perfect circle made of acrylic
- Warm & welcoming lighting
- Illuminates all interior spaces
- Uniform illumination
- Energy-efficient LED with color rendering