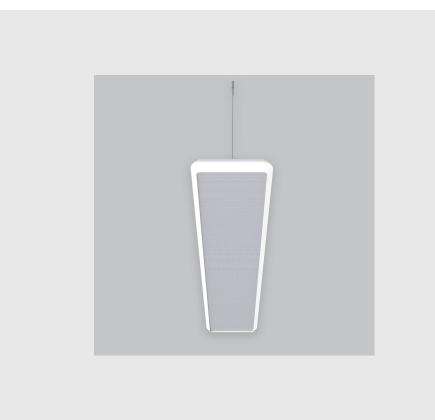

### XTREME 245 CURVE

Xtreme 245 Curve has :

•Luminaire housing of extruded aluminium

- Xtreme 245 curve edge profile
- Surface powder coated
- LED PCB mounted on insert design with heat sink
- Snap-fit system and no visible screws
- Bottom opening for easy maintenance
- Pendant with cable suspension
- M6 bolt for M6 fastener
- Double Prismatic double diffuser
- Uniform illumination and glare control
- Energy-efficient LED with colour rendering