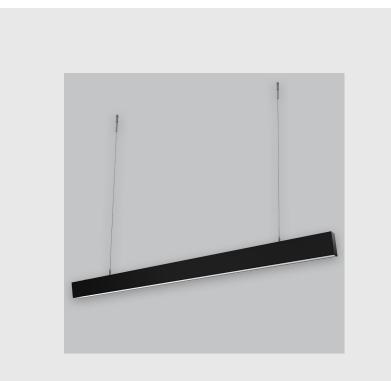

- Viraj 5690 Prismatic sleek and slim linear fixture has:
- Luminaire housing of extruded aluminium
- High-performance Micro Prismatic Diffuser
- Snap-fit system No visible screw
- Better refractive index to reduce glare
- LED PCB mounted on insert design with heat sink
- Bottom opening for easy maintenance
- Pendant with cable suspension
- M6 bolt for M6 fastener
- High-performance PMMA & Micro Prismatic Diffuser
- Energy-efficient LED with high colour rendering